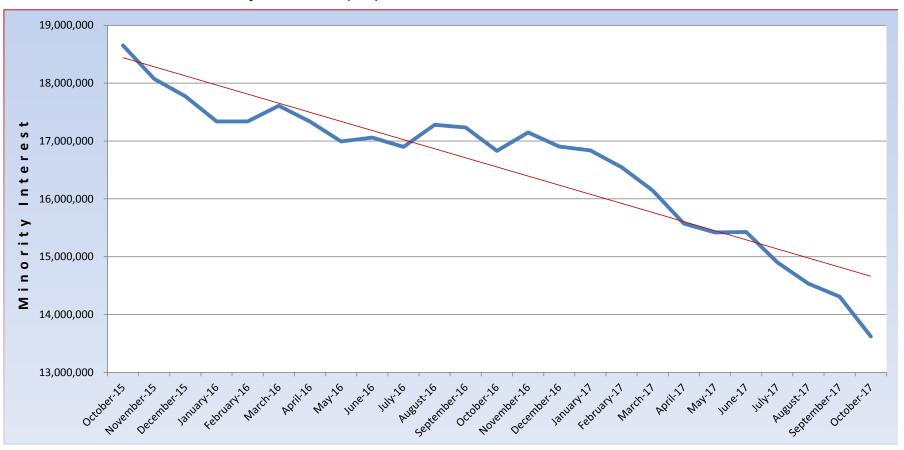

The Minority Interest in Mark Twain Medical Center Corporation **decreased** by <\$687,699> versus a budgeted loss of <\$292,219>. This was due to losses from the operation of the Medical Center by Dignity Health, somewhat offset by investment income.