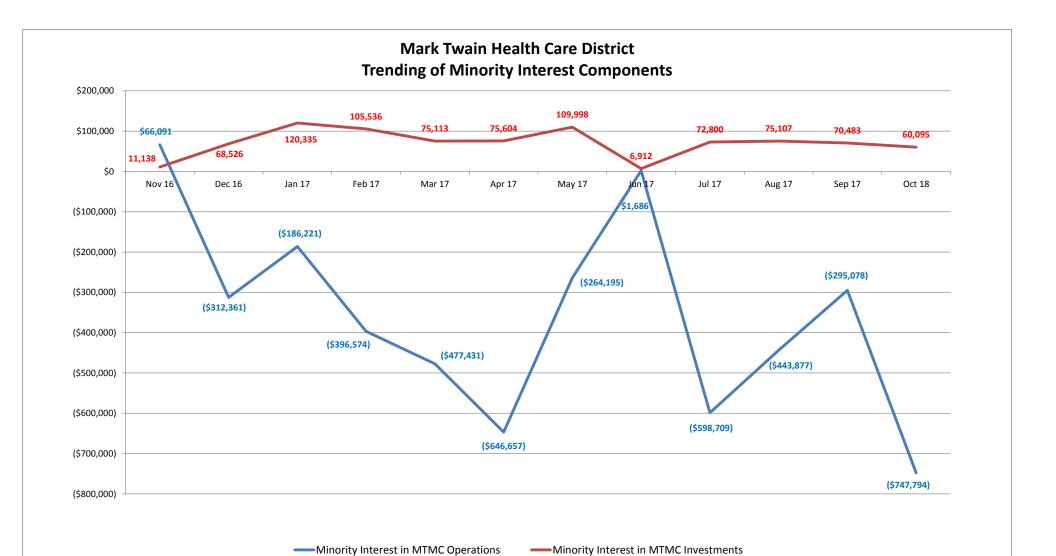

The Minority Interest in Mark Twain Medical Center Corporation **decreased** by <\$687,699> versus a budgeted loss of <\$292,219>. This was due to losses from the operation of the Medical Center by Dignity Health, somewhat offset by investment income.